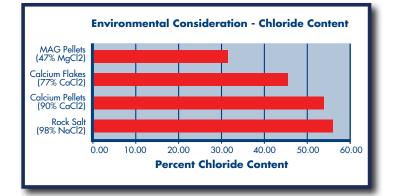

The percentage of chloride content in magnesium chloride is significantly lower than all other chlorides on the market. *PROMELT SLICER EXTREME* helps to reduce the chlorides emitted into the environment not only by the percentage reduction, but by reducing the application rate as well.