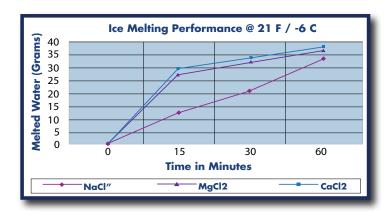

Blended products have become a staple in the market as a cost effective alternative to the higher priced low chloride products. We have created the ideal blend in *PROMELT SLICER EXTREME* as it contains a high percentage of magnesium chloride pellet which will provide you with the added value benefits of an environmentally friendlier ice melter without the added costs. One such benefit would be a significant increase in melting performance versus straight salt. As you can see from the chart on the left, magnesium & calcium chlorides have a far larger melting capability than sodium chloride.