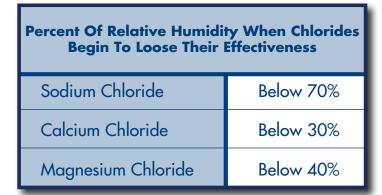

Atmospheric relative humidity dictates any given chlorides performance capabilities in extreme weather conditions. By adding magnesium chloride pellet to our complex chloride crystals, we ensure that *PROMELT SLICER EXTREME* performs at a relative humidity level where straight salt alone is no longer effective.